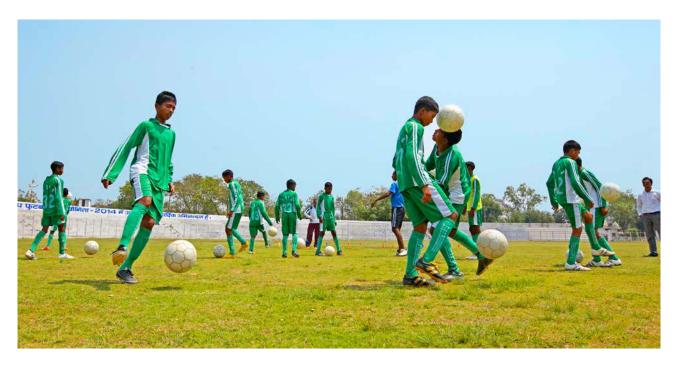

#### Going Soccer – Adani Surguja Football Academy

The residential football academy is situated in Ambikapur town of Surguja district for free training to the youth of Surguja including children of the age group of 10-14 & 15-17. Though, at present, the total number of players admitted and accommodated in the campus of football academy are 40, the academy would be extending services to the aspirant players to represent at district level; state level and national level football competitions.