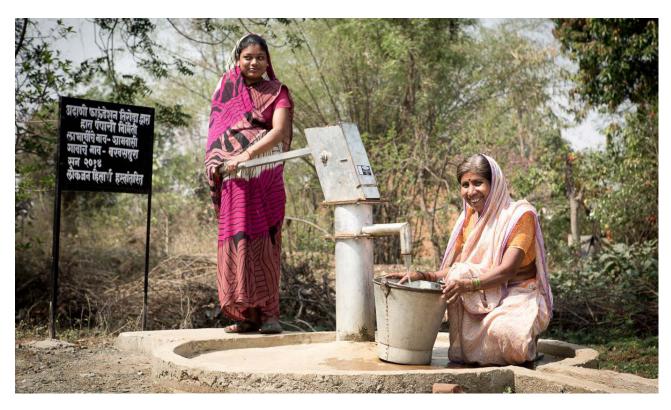

### Supplying Safe and Hygienic Drinking Water

Adani Foundation took the initiative of providing safe drinking water to the people living in Salpura basti, where there was unavailability of water. Around 150 families benefitted from this programme.