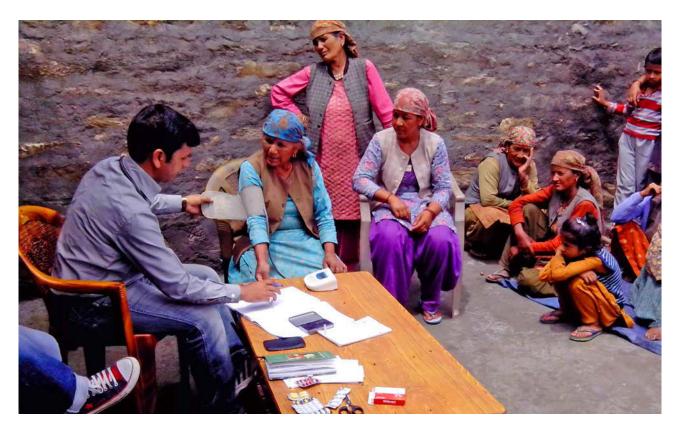

### HIMACHAL PRADESH

Adani Foundation, Sainj, is dedicated towards its healthcare activities in Shimla, Kullu and Kinnaur districts of Himachal Pradesh.

During the financial year 2013-2014, Adani Foundation Sainj visited 31 villages of block Kotkhai, Theog, Chopal, Jubbal, Rohru, Chirgaon, Rampur Bushehr, Kumarsain, Aanni of Shimla and Kullu districts in Himachal Pradesh through mobile health vans. Through these, around 6,799 patients were treated and health centres have catered to 671 patients.

Adani Foundation Sainj also organized 27 medical camps in different villages of Rampur, Rohru, Theog, Aanni and Kotkhai blocks of Shimla and Kullu districts of Himachal Pradesh. In these medical camps, 1,816 patients were treated.