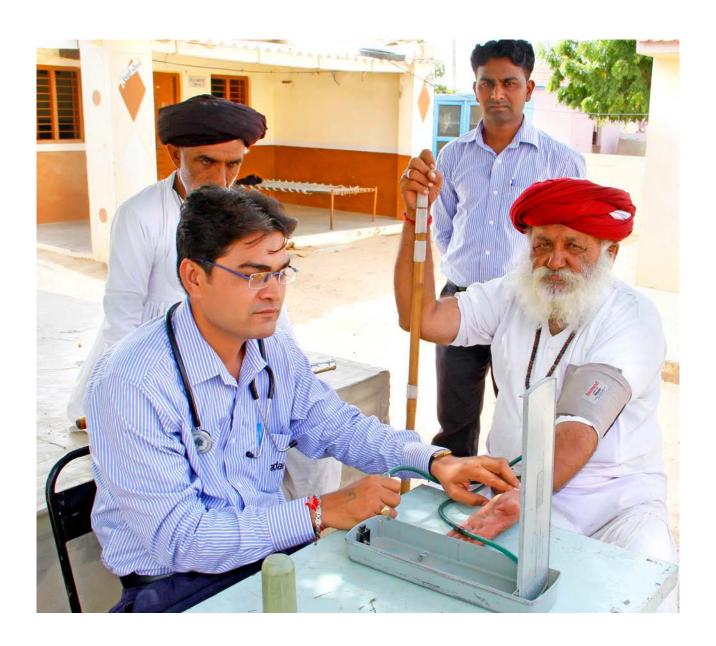

vailability of quality healthcare, particularly in rural areas, is a serious issue. Affordability is another serious aspect that engraves the situation for the poor rural populace. Adani Foundation has adopted an integrated approach to address this issue. We focus on providing quality and affordable healthcare to the rural people of the region where we operate in, and give infrastructure support as well. With our mobile healthcare units and installing local clinics, we have made accessible quality healthcare at their doorstep. Also, we extend medical aid to senior citizens through our special schemes. Adani Foundation aids underprivileged people by providing them with good medical facilities either freeof-cost or at subsidised rates.

#### Healthcare on Wheels

A total of 33 villages were covered by two mobile healthcare units (MHCU) during 2013-14. The MHCUs have completed 56 visits per month and attended to 61,477 patients. Seven Rural Clinics have reached out to 49,339 people which make the total number of beneficiaries to 110816, making the best healthcare available to the people at their doorstep.

### Wellbeing at Thresholds

Eight remote locations within the villages of Mundra taluka have well-designed functional clinics with a qualified medical practitioner, to provide the much needed medical assistance to the people of the region. At these dispensaries, medicines and treatment are also provided at no expense to all. Adani Sterling Hospital Mundra is gaining popularity amongst rural population as around 45% patients came from villages referred by Adani Foundation.