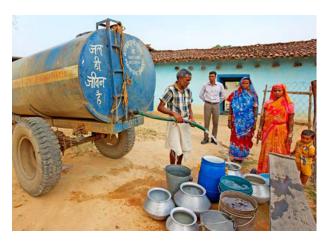

### Supplying Safe and Hygienic Drinking Water

Adani Foundation took the initiative of providing safe drinking water to the people living in Salpura basti, where there was unavailability of water. Around 150 families benefitted from this programme.