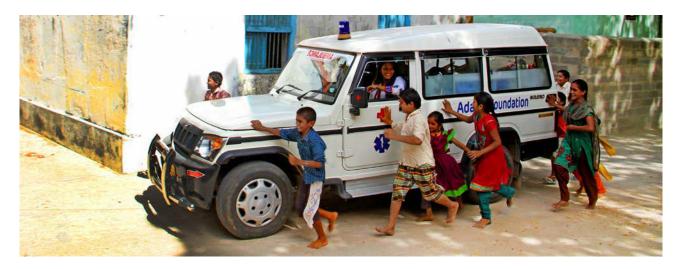

### 24 Hour Free Ambulance Facility

The 24 Hour Free Ambulance Facility has been initiated by AMPL and Adani Foundation to provide people with timely services in cases of topical health care needs. The Ambulance facility is extremely useful for referral cases to Udaipur, Ambikapur, Raipur, Bilaspur and other adjoining towns. It should be mentioned that the ambulance is well equipped with all the necessary equipment and machinery along with the experienced medical staff to bring the patient to the CHC and district facilities for emergency services. Apart from emergency medical services, it also increased the institutional deliveries from village area. The health workers in the project affected villages ensure timely ANC (Ante-Natal Care) and PNC (Post-Natal care) check-up of Pregnant Women through village health camp by Medical Doctors.