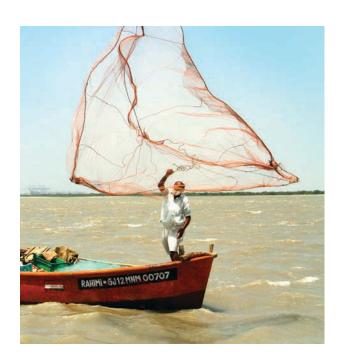

## Fishermen Community Development Project - Aiding the Livelihood of Fishermen

Mundra is a home to a large fishermen community. Both, their occupation and living are along the coastline. A project titled "Fishermen Amenities" was launched under sustainable development of the fishermen community. The decision regarding the amenities provided was taken after meetings, discussions and formal requests of the community members. Meetings were held with every member of the family to understand each individual's need and cater not only to the men but also to the women and children of the community. Fishing material support was also provided by the Adani Foundation at Mundra as per the requests of Pagadiya fishermen. According to their needs, fishing nets, ropes, buoys, ice boxes, crates, weighing scales, anchors, solar lights etc., were provided.