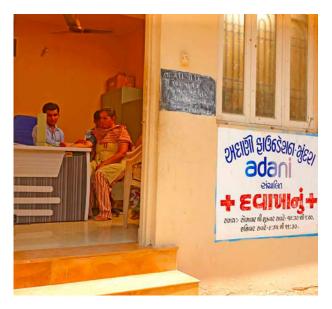

vailability of quality healthcare, particularly in rural areas, is a serious issue. Affordability is another serious aspect that engraves the situation for the poor rural populace. Adani Foundation has adopted an integrated approach to address this issue. We focus on providing quality and affordable healthcare to the rural people of the region where we operate in, and give infrastructure support as well. With our mobile healthcare units and installing local clinics, we have made accessible quality healthcare at their doorstep. Also, we extend medical aid to senior citizens through our special schemes. Adani Foundation aids underprivileged people by providing them with good medical facilities either freeof-cost or at subsidised rates.

### Wellbeing at Thresholds

Eight remote locations within the villages of Mundra taluka have well-designed functional clinics with a qualified medical practitioner, to provide the much needed medical assistance to the people of the region. At these dispensaries, medicines and treatment are also provided at no expense to all. Adani Sterling Hospital Mundra is gaining popularity amongst rural population as around 45% patients came from villages referred by Adani Foundation.