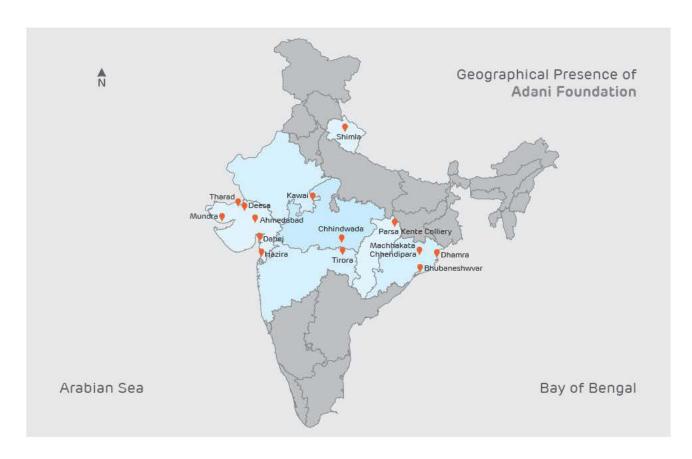

## ADANI FOUNDATION The Force Behind The Revolution

Any revolution presupposes a force behind. In this case, it's Adani Foundation – the corporate social responsibility of the Adani Group. Since its inception in 1996, Adani Foundation is in a relentless pursuit to bring about a positive change in the lives of people through compassion and empowerment. As the Adani Group enhances its footprint, the foundation plays a pivotal role in enhancing the quality of life in and around the communities the groups operates in.

- Education
- Community Health
- Sustainable Livelihood Development & Environment Initiatives
- · Rural Infrastructure Development

A Silent Revolution was initiated in a few communities in Mundra, Gujarat. But as it gathered momentum, it gradually covered Maharashtra, Rajasthan, Himachal Pradesh, Madhya Pradesh, Chhattisgarh and Odisha. But it is the passion of the foundation's staff that really fuels this revolution. They are truly dedicated to ensure the success of the various initiatives undertaken, thereby transforming lives and making A Silent Revolution possible.